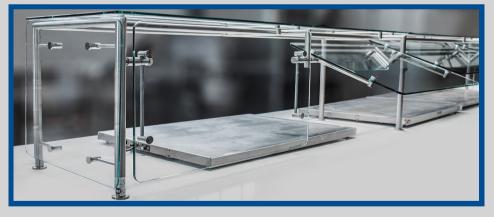

- Posts available in 1-2" round, square, rectangular, or custom
- Span 96" without a center post on most models
- Compliment your design with powder-coated posts
- Match your radius counter with curved glass
- Quotes delivered in 24hrs
- Drawings are provided in 3 days